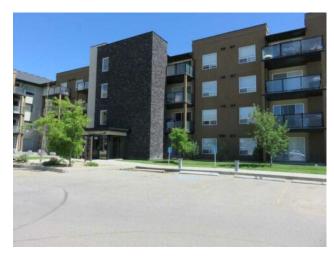

## 413, 9124 96 Avenue **Grande Prairie, Alberta**

MLS # A2213182

\$209,900

| Division: | Cobblestone                        |        |                   |  |  |
|-----------|------------------------------------|--------|-------------------|--|--|
| Type:     | Residential/Low Rise (2-4 stories) |        |                   |  |  |
| Style:    | Apartment-Multi Level Unit         |        |                   |  |  |
| Size:     | 951 sq.ft.                         | Age:   | 2008 (17 yrs old) |  |  |
| Beds:     | 2                                  | Baths: | 2                 |  |  |
| Garage:   | Underground                        |        |                   |  |  |
| Lot Size: | 148.26 Acres                       |        |                   |  |  |
| Lot Feat: | -                                  |        |                   |  |  |

**Features:** Kitchen Island

Inclusions:

Top-floor living at its finest in Aurora Estates! This bright and spacious 2 bedroom, 2 bathroom condo features an open-concept layout, black appliances, and plenty of natural light. Enjoy quiet, elevated views with no upstairs neighbors, plus the convenience of in-suite laundry and a great layout for roommates or guests. Located in a well-maintained building close to amenities, this is a perfect opportunity for first-time buyers, downsizers, or investors!