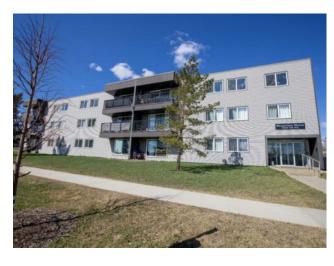

## 101, 9260 108 Avenue Grande Prairie, Alberta

MLS # A2212725

\$89,900

| Division: | Mountview                          |        |                   |
|-----------|------------------------------------|--------|-------------------|
| Туре:     | Residential/Low Rise (2-4 stories) |        |                   |
| Style:    | Apartment-Multi Level Unit         |        |                   |
| Size:     | 789 sq.ft.                         | Age:   | 1973 (52 yrs old) |
| Beds:     | 2                                  | Baths: | 1                 |
| Garage:   | Off Street, Parking Pad            |        |                   |
| Lot Size: | -                                  |        |                   |
| Lot Feat: | -                                  |        |                   |
|           |                                    |        |                   |

Features: Laminate Counters, See Remarks

Inclusions: N/A

Whether you are looking for your first place, downsizing or a savvy investor, this cozy, affordable condo may be the perfect fit. Two spacious bedrooms and a bathroom with tiled shower. A functional living room, galley style kitchen and separate dining space as well as in suite laundry. You won't ever have to go through the main building for this main floor unit with patio door access. The front concrete patio is south facing to enjoy the sun. The condos exterior has newer siding, windows and patio doors. Condo fees are \$423 and include heat, water, sewer, garbage, maintenance and parking!