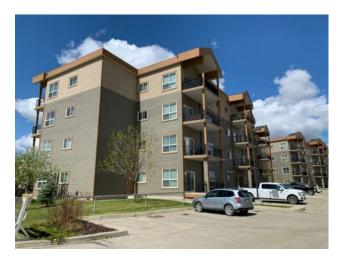

## 405, 9221 Lakeland Drive Grande Prairie, Alberta

MLS # A2203053

\$160,000

| Division: | Lakeland                           |        |                   |  |
|-----------|------------------------------------|--------|-------------------|--|
| Type:     | Residential/Low Rise (2-4 stories) |        |                   |  |
| Style:    | Apartment-Single Level Unit        |        |                   |  |
| Size:     | 720 sq.ft.                         | Age:   | 2006 (19 yrs old) |  |
| Beds:     | 2                                  | Baths: | 2                 |  |
| Garage:   | Assigned, Leased, Stall            |        |                   |  |
| Lot Size: | -                                  |        |                   |  |
| Lot Feat: | -                                  |        |                   |  |

Features: See Remarks

Inclusions: fridge, stove, washer, dryer, dishwasher (all appliances as is)

Top floor, sunny west facing condo in The Vistas at Crystal Lake. 2 bedroom, 2 bath condo and in-suite laundry with a great view from the balcony! This complex is located across from Maude Clifford School, convenience store, eating establishments & other amenities. Condo fees of \$558 are inclusive of parking stall and incl water, gas, garbage removal, lawn care, snow removal, as well as reserve contribution. Book your viewing today!