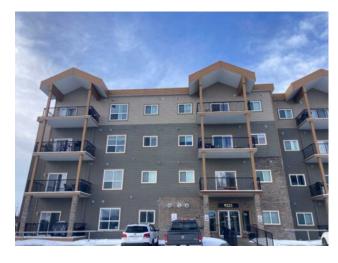

## 203, 9225 LAKELAND DR Grande Prairie, Alberta

MLS # A2195768

\$185,000

| Division: | Lakeland                           |        |                   |  |  |
|-----------|------------------------------------|--------|-------------------|--|--|
| Type:     | Residential/Low Rise (2-4 stories) |        |                   |  |  |
| Style:    | Apartment-Low-Rise (1-4)           |        |                   |  |  |
| Size:     | 866 sq.ft.                         | Age:   | 2006 (19 yrs old) |  |  |
| Beds:     | 2                                  | Baths: | 2                 |  |  |
| Garage:   | Owned, Stall                       |        |                   |  |  |
| Lot Size: | -                                  |        |                   |  |  |
| Lot Feat: | -                                  |        |                   |  |  |
|           |                                    |        |                   |  |  |

Features: See Remarks

Inclusions: none

Updated 2 bed 2 bath corner unit Condo in the Vistas with 2 parking stalls! This condo has had new flooring and features an open concept layout in the living room, dining and kitchen with a patio door leading to your covered deck. The master bedroom has a full ensuite bathroom with a shower. There a second full bathroom and 2ned spare bedroom. This condo will be available for you to move in mid June when the tenant moves out. Condo fees 673/ month