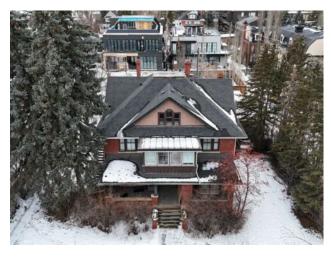

## 1915 10 Street SW Calgary, Alberta

MLS # A2195626

\$2,190,000

| Division: | Upper Mount Royal                            |        |                    |
|-----------|----------------------------------------------|--------|--------------------|
| Type:     | Residential/House                            |        |                    |
| Style:    | 3 (or more) Storey                           |        |                    |
| Size:     | 3,880 sq.ft.                                 | Age:   | 1914 (111 yrs old) |
| Beds:     | 2                                            | Baths: | 3                  |
| Garage:   | Quad or More Detached                        |        |                    |
| Lot Size: | 0.31 Acre                                    |        |                    |
| Lot Feat: | Back Lane, Back Yard, Level, Rectangular Lot |        |                    |
|           |                                              |        |                    |

Features: No Animal Home, No Smoking Home

Inclusions: n/a

This rare .3 acre lot presents a unique opportunity to invest in the lucrative neighborhood of Mount Royal. The current owner is willing to consider conditional offers subject to the demolition and/or subdivision of the property. The options to purchase would encompass the entire .3 acre lot, one subdivided lot or both subdivided lots. The choice is yours! The home is being sold in as-is condition and is not in a livable state. Steeped in Calgary's history this prestigious & family friendly community of Mount Royal is home to many parks/greenspaces & boasts some of the Finest Residences in the City. Walkable to William Reid, Earl Grey, Montessori & Western Canada schools, The Glencoe Club, Downtown & Shops/Restaurants of 17th Ave. & 4th Street SW.