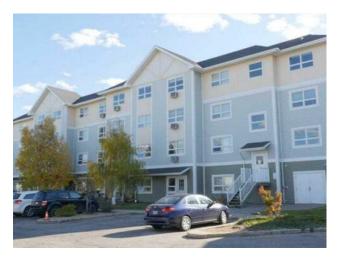

## 334, 10402 111 Street Grande Prairie, Alberta

MLS # A2195510

\$204,900

Division: Westgate Residential/Low Rise (2-4 stories) Type: Style: Apartment Size: 775 sq.ft. Age: 2003 (22 yrs old) **Beds:** Baths: Garage: Assigned, Stall Lot Size: Lot Feat:

Emerald Gardens has a great reputation for creating a wonderful community for people who want independent or require assisted living. Third floor condo available on "owned" side of Condominium features 1 bedroom, 1 den and 3-piece bathroom. Updates to the unit includes vinyl plank flooring throughout. The den is large enough to have a spare bed or couch to be used as a TV room or office. Walk in storage closet with power plugs. \*Second floor amenities; rec room, hairdresser, gym, library, laundry facilities and guest suite. (For a fee: laundry, housekeeping, and meal service is available). CONDO FEES \$690/MONTH cover: gas, electricity, common area maintenance, sewer, garbage, snow removal and reserve fund contribution. There is one parking stall assigned to unit & guest parking available to units for no fee.