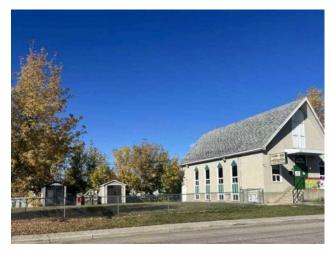

## 9667 Hillcrest Drive **Grande Prairie, Alberta**

MLS # A2192340

\$285,000

Hillside Division: Mixed Use Type: **Bus. Type:** Sale/Lease: For Sale Bldg. Name: -Bus. Name: Size: 1,343 sq.ft. Zoning: CL

**Heating:** Addl. Cost: Forced Air, Natural Gas Floors: Based on Year: Roof: **Utilities:** Asphalt Shingle **Exterior:** Parking: Water: Lot Size: Sewer: Lot Feat:

Inclusions:

n/a

Fantastic space for a local investor looking to expand their portfolio and step into commercial ownership. This building is currently being used as a Montessori Education Centre with a current lease in place. This building setup can be used for a variety of uses as it is zoned Local Commercial District (CL); this could include retail, restaurant, daycare, preschools & any businesses used to provide a neighbourhood with amenities. Well situated lot located right along 96 Street with amazing exposure. The lot is fenced with a very nice yard that has potential for further development. There has been a ton of upgrades done to this property such as new flooring, paint, fixtures, windows, bathrooms have been updated over the years, HWT, furnace serviced and new parking lot pavement in October 2024. Main building has 2600 sqft of developed space and the lot is 9600 sqft. The main floor features an open common area, two offices, a staff area, and storage space measuring about 1343sqft. The basement includes two washrooms, an open common area, a kitchen area, a mechanical room, and additional storage. Call a realtor today for details on the lease and to see it in person!