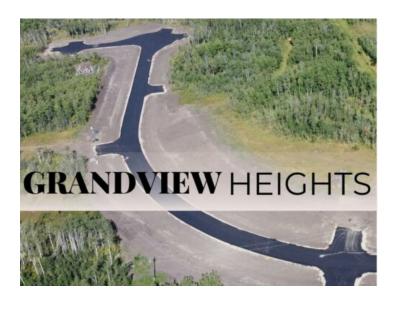

Water: None

Sewer: 
Utilities: -

Welcome to Grandview Heights! Located 12 minutes West of Grande Prairie, the Grandview Heights acreage subdivision offers fully paved internal roads leading to beautiful, treed lots ranging in size from 2.57 acres to 8.50 acres. Choose your lot, your house plan, and your builder! Lot 3 Block 2 is 3.20 acres, it features a mix of trees and offers some beautiful buildsites and is serviced with water and power/gas to the lot line. List price does not include applicable GST. For more information about Grandview Heights or to walk this lot contact your favorite Real Estate Professional today!