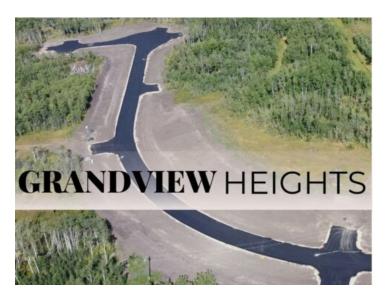

## \$239,900

Division:NONELot Size:3.26 AcresLot Feat:-By Town:WembleyLLD:29-71-7-W6Zoning:CR-2Water:NoneSewer:-Utilities:-

Welcome to Grandview Heights! Located 12 minutes West of Grande Prairie, the Grandview Heights acreage subdivision offers fully paved internal roads leading to beautiful, treed lots ranging in size from 2.57 acres to 8.50 acres. Choose your lot, your house plan, and your builder! Lot 5 Block 2 is 3.26 acres, it features a mix of trees and offers some beautiful buildsites and is serviced with water and power/gas to the lot line. List price does not include applicable GST. For more information about Grandview Heights or to walk this lot contact your favorite Real Estate Professional today!