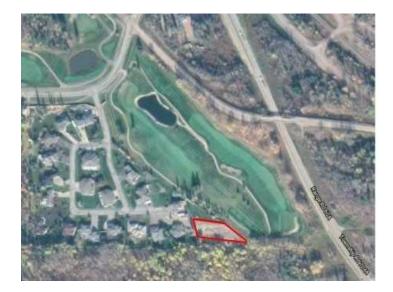

## \$259,900

Division:Dunes on 17Lot Size:0.71 AcreLot Feat:-By Town:Grande PrairieLLD:25-70-6-W6Zoning:RCWater:PublicSewer:-Utilities:-

Amazing opportunity to own the last lot in the gated community of Dunes of 17. This lot is bordering the 17th hole and has picturesque views over looking the river. The lot is 0.71 acres in size and features city water. The lot layout has also been approved to build two residences on it if the buyer desires. There are two sets of services. Have a drive by, you won't be disappointed.