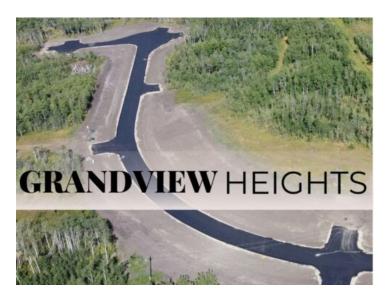

## \$294,000

Division:NONELot Size:6.01 AcresLot Feat:-By Town:DimsdaleLLD:29-71-7-W6Zoning:CR-2Water:-Sewer:-Utilities:-

Located 12 minutes West of Grande Prairie the Grandview Heights acreage subdivision offers fully paved internal roads leading to beautiful, treed lots ranging in size from 2.57 acres to 8.50 acres. Choose your lot, your house plan, and your builder! Lot 5 Block 3 is 6.01 acres and has a mix of deciduous trees and open lot area. Serviced with water and power/gas to the lot line. Permits & Plans in place and willing to sell the plans with the lot. List price does not include applicable GST. For more information about Grandview Heights or to walk this lot contact your favorite Real Estate Professional today!