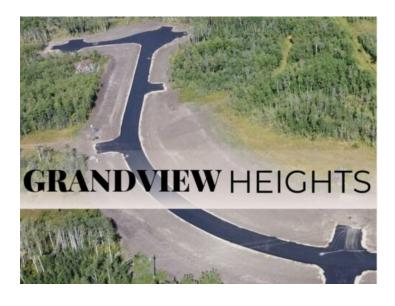

Water: 
Sewer: 
Utilities: -

Welcome to Grandview Heights! Located 12 minutes West of Grande Prairie the Grandview Heights acreage subdivision offers fully paved internal roads leading to beautiful, treed lots ranging in size from 2.57 acres to 8.50 acres. Choose your lot, your house plan, and your builder! Lot 3 Block 1 is 5.18 acres and is almost fully treed with a mix of deciduous trees. This lot would work great for a daylight or walkout basement. Serviced with water and power/gas to the lot line. List price does not include applicable GST. For more information about Grandview Heights or to walk this lot contact your favorite Real Estate Professional today!