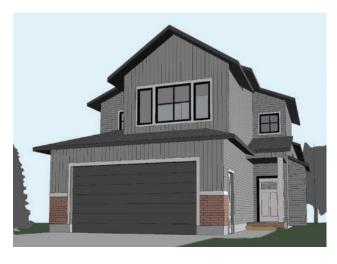

## 8721 82A Avenue Grande Prairie, Alberta

MLS # A2114898

\$529,900

| Division: | Fieldbrook                                  |        |                  |  |  |
|-----------|---------------------------------------------|--------|------------------|--|--|
| Type:     | Residential/House                           |        |                  |  |  |
| Style:    | Modified Bi-Level                           |        |                  |  |  |
| Size:     | 1,587 sq.ft.                                | Age:   | 2024 (0 yrs old) |  |  |
| Beds:     | 3                                           | Baths: | 2                |  |  |
| Garage:   | Concrete Driveway, Double Garage Attached   |        |                  |  |  |
| Lot Size: | 0.11 Acre                                   |        |                  |  |  |
| Lot Feat: | Back Yard, Front Yard, No Neighbours Behind |        |                  |  |  |

Dirham Homes Job# 2304 - 'The Madison'- One of Dirham's Newest Plans!! This Modified Bi-Level boasts 1587sqft located in Fieldbrook!! Open Concept Plan! Main floor features high ceilings, tons of windows to let all that natural light in, 2 Good Size Bedrooms and 4pc Bath! You will also find on the main floor the Kitchen which features a LARGE Eat at Island, tons of cabinets and pantry. The Dining area has access to the back yard and the Living area has a fireplace feature as well! The Master Bedroom is located above the DOUBLE CAR GARAGE featuring a walkin closet and a 5pc Ensuite! The basement is not developed however; it has room for a 4th Bedroom, 4pc Bathroom, Laundry Room, tons of storage and LARGE Family Area! This home is close to Riverstone Elementary, shopping, walking trails and more! THIS IS A DEFINITE MUST SEE!! Book your Private showing today!