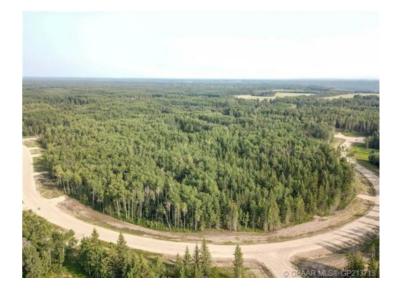

## 57, 704016 Range Road 70 Rural Grande Prairie No. 1, County of, Alberta

MLS # A2099933

\$259,000

Division: The Banks at Spring Creek

Lot Size: 2.47 Acres

Lot Feat: 
By Town: Grande Prairie

LLD: 25-70-7-W6

Zoning: CR-2

Water: 
Sewer: 
Utilities: -

THE BANKS AT SPRING CREEK - TREED ACREAGES !!! CITY WATER SERVICE!!! 2.5 - 5.5 acre lots in the new exclusive The Banks at Spring Creek subdivision, Beautifully treed, contoured lands with walkout basement potential on most..... exclusive lots on the banks hold view over Spring Creek Valley, This is arguably one of the most beautiful landscapes in the Grande Prairie area less than 10 minutes from town West of the Nordic Ski Trails or just south of correction line....