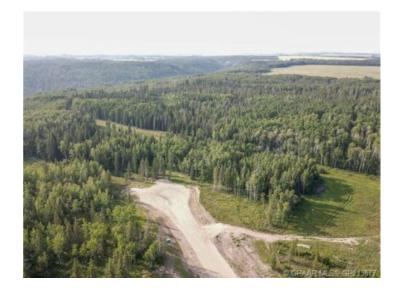

Zoning: CR-2

Water: 
Sewer: 
Utilities: -

THE BANKS AT SPRING CREEK - TREED ACREAGES !!! CITY WATER SERVICE!!! 2.5 - 5.5 acre lots in the new exclusive The Banks at Spring Creek subdivision, Beautifully treed, contoured lands with walkout basement potential on most..... exclusive lots on the banks hold view over Spring Creek Valley, This is arguably one of the most beautiful landscapes in the Grande Prairie area less than 10 minutes from town West of the Nordic Ski Trails or just south of correction line....