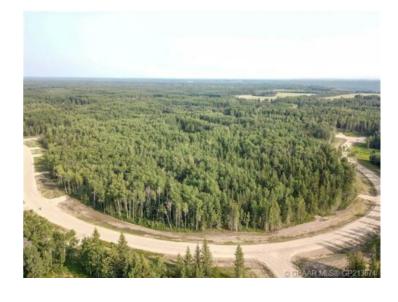

Zoning: CR-2

Water: 
Sewer: 
Utilities: -

THE BANKS AT SPRING CREEK!! TREED ACREAGES!!! CITY WATER SERVICE!!! 2.5 - 5.5 acre lots in the new exclusive The Banks at Spring Creek subdivision, Beautifully treed, contoured lands with walkout basement potential on most..... exclusive lots on the banks hold view over Spring Creek Valley. This is arguably one of the most beautiful landscapes in the Grande Prairie area less than 10 minutes from town West of the Nordic Ski Trails or just south of correction line......