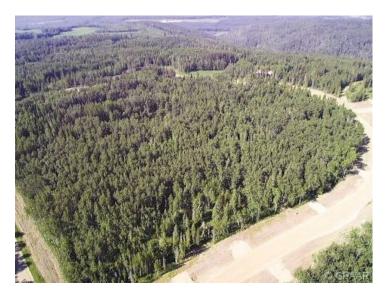

THE BANKS AT SPRING CREEK!! TREED ACREAGES!!! CITY WATER SERVICE!!! 2.5 - 5.5 acre lots in the new exclusive The Banks at Spring Creek subdivision, Beautifully treed, contoured lands with walkout basement potential on most..... exclusive lots on the banks hold view over Spring Creek Valley. This is arguably one of the most beautiful landscapes in the Grande Prairie area less than 10 minutes from town West of the Nordic Ski Trails or just south of correction line.....