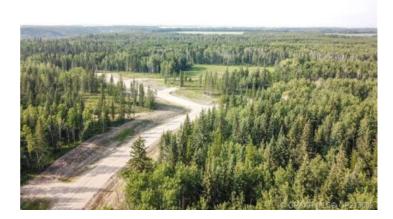

Zoning: CR-2

Water: 
Sewer: 
Utilities: -

THE BANKS AT SPRING CREEK!! TREED ACREAGES!! CITY WATER SERVICE!!!! 2.5 - 5.5 acre lots in the new exclusive The Banks at Spring Creek subdivision, Beautifully treed, contoured lands with walkout basement potential on most....exclusive lots on the banks hold view over Spring Creek Valley. This is arguably one of the most beautiful landscapes in the Grande Prairie area less than 10 minutes from town West of the Nordic Ski Trails or just south of the correction line......