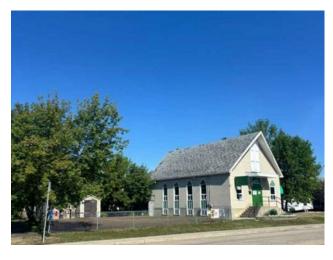

Inclusions:

N/A

Fantastic space for a local investor looking to expand their portfolio and step into commercial ownership. This building is currently being used as a Montessori Education Centre with a current lease in place. This building setup can be used for a variety of uses as it is zoned Local Commercial District (CL); this could include retail, restaurant, daycare, preschools & any businesses used to provide a neighbourhood with amenities. Well situated lot located right along 96 Street with amazing exposure. The lot is fenced with a very nice yard that has potential for further development. There has been a ton of upgrades done to this property such as new flooring, paint, fixtures, windows, bathrooms have been updated over the years, HWT, furnace serviced and new parking lot pavement in October 2024. Main building has 2600 sqft of developed space and the lot is 9600 sqft. The main floor features an open common area, two offices, a staff area, and storage space measuring about 1343sqft. The basement includes two washrooms, an open common area, a kitchen area, a mechanical room, and additional storage. Call a realtor today for details on the lease and to see it in person!