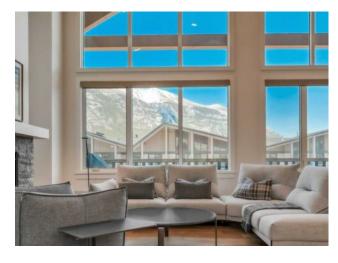

Inclusions: None

Penthouse with eastern exposure in Arnica Lodge. Walking distance to downtown Canmore. Subzero fridge, Wolf induction range & hood fan, Cove dishwasher, Hunter Douglas blinds and Poliform closets from Italy.