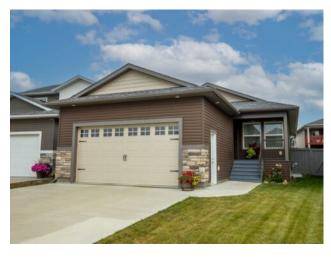

## 10410 134 Avenue Grande Prairie, Alberta

MLS # A2220235

\$489,900

| Division: | Arbour Hills                  |        |                  |  |  |  |
|-----------|-------------------------------|--------|------------------|--|--|--|
| Type:     | Residential/House             |        |                  |  |  |  |
| Style:    | Bungalow                      |        |                  |  |  |  |
| Size:     | 1,296 sq.ft.                  | Age:   | 2017 (8 yrs old) |  |  |  |
| Beds:     | 2                             | Baths: | 2                |  |  |  |
| Garage:   | Double Garage Attached        |        |                  |  |  |  |
| Lot Size: | 0.13 Acre                     |        |                  |  |  |  |
| Lot Feat: | Back Yard, Garden, Landscaped |        |                  |  |  |  |

Features: Double Vanity, Kitchen Island, Open Floorplan, Quartz Counters, Soaking Tub

Inclusions: Blinds will stay

Welcome to this meticulously maintained gem in Arbour Hills! This stunning bungalow offers the perfect blend of comfort and convenience for those seeking the ease of one-floor living. From the moment you step inside, you'll appreciate the thoughtful attention to detail that shines throughout. Whether it's the luxurious soaker tub in the master ensuite, the beautifully landscaped garden in the backyard, or the extensive walking trails surrounding the neighborhood, this home is designed to impress at every turn. Nestled in a prime location that seamlessly connects you to both nature and the community, this property truly has it all. Don't miss out on the opportunity to make this exceptional home your own!