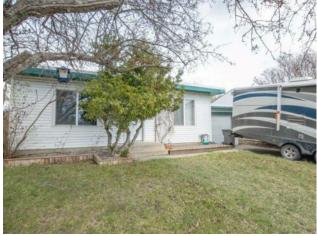

## 9514 105 Avenue Grande Prairie, Alberta

Forced Air

Laminate

## \$200,000

| Division: | Hillside               |        |                   |
|-----------|------------------------|--------|-------------------|
| Туре:     | Residential/House      |        |                   |
| Style:    | Bungalow               |        |                   |
| Size:     | 825 sq.ft.             | Age:   | 1956 (69 yrs old) |
| Beds:     | 2                      | Baths: | 1                 |
| Garage:   | Single Garage Attached |        |                   |
| Lot Size: | 0.14 Acre              |        |                   |
| Lot Feat: | Landscaped             |        |                   |
|           | Water:                 | -      |                   |
|           | Sewer:                 | -      |                   |
|           | Condo Fee              | : -    |                   |
|           | LLD:                   | -      |                   |
|           | Zoning:                | RT     |                   |
|           | Utilities:             | _      |                   |

Roof:Asphalt ShingleCondo Fee:Basement:Partial, UnfinishedLLD:Exterior:Vinyl SidingZoning:Foundation:Perimeter Wall, Poured ConcreteUtilities:Features:See Remarks

Inclusions: NA

Heating:

Floors:

This great starter home has so much to offer for this price. Offers you 2 bedrooms and full 4pc bathroom. Nice sized kitchen and living to host some friends and family. Recent updates include Furnace (4 years old), Roof (4 years old), new hot water tank, and to give you a final piece of mind are they updated windows!! Single car garage gives you the space to store your toys and keep them out of the elements. Large fenced yard with rear alley access is landscaped and ready for your pets to enjoy. This property won't last, call a real estate professional today to get a chance at this Home