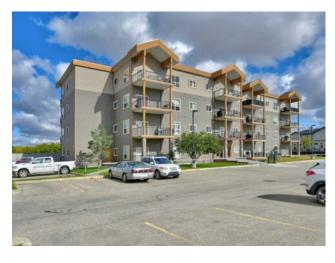

Features: Breakfast Bar, Open Floorplan

Inclusions: fridge, stove, washer, dryer, dishwasher, microwave rangehood (appliances in as is condition)

Immediate possession available on the ground floor 2 bedroom, 2 bath corner unit in The Vistas at Crystal Lake. Nice open floor plan with a 4pc ensuite, convenient kitchen and a nice sunny south face dining area and living room. with a balcony. Pet friendly building but restrictions do apply. Condo fee is \$643/ month and includes heat and water. Book your viewing today!