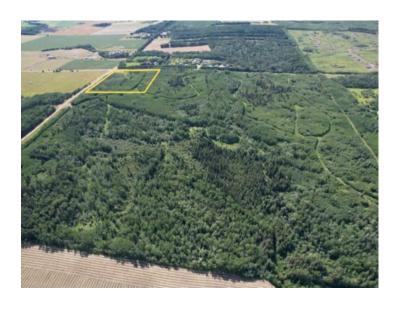

Water: None, See Remarks

Sewer: 
Utilities: Electricity at Lot Line

Welcome to a stunning 10-acre parcel tucked away in the beautiful Saddle Hills area, and just a few minutes from Sexsmith and Grande Prairie. Offering breathtaking views overlooking the valleys of the Saddle Hills, and the mountains beyond, this property captures the true essence of rural Alberta living. With a few trails already carved through the landscape and crown land directly to the north, adventure and serenity are right at your doorstep. Whether you're looking to build your dream home, start a hobby farm, or simply escape to a peaceful retreat, this parcel provides the perfect backdrop. Power is already brought onto the property, putting you one step closer to turning your vision into reality. Opportunities like this don't come along often, take the first step toward your future today!