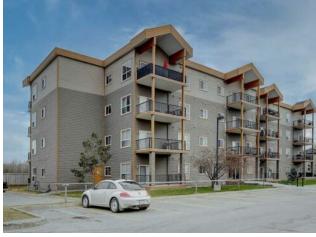

## 407, 9225 Lakeland Drive Grande Prairie, Alberta

Floors:

Roof:

**Basement:** 

Foundation:

**Exterior:** 

Inclusions: FRIDGE, STOVE, DISHWASHER, WASHER, DRYER ALL WINDOWCOVERINGS

\*\*\*TOP NORTHEAST CORNER UNIT! THEY ONLY MAKE 1 OF THESE\*\*\* SUPER WELL CARED FOR OWNER occupied 2-bedroom, 2-bathroom condo. Watch the sun come up and the wildlife! The master bedroom offers a private ensuite, while the large second bedroom has its own well-appointed bathroom, ensuring privacy and convenience for family or guests. The condo's bright and spacious living space is enhanced by large windows that fill the rooms with natural light. Nestled in a quiet building, you'll enjoy peace and serenity while still being close to all essential amenities. Located across the road from a school and shopping plaza. Grab this one of a kind condo today!